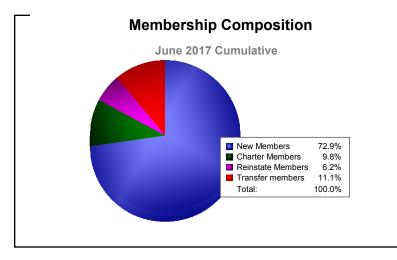

District N 2

As of June 2017 Cumulative

| Year      | New<br>Clubs | Dropped<br>Clubs | Gain/<br>Loss<br>Clubs | New<br>Members | Charter<br>Members | Reinstate<br>Members | Transfer<br>Members | Total<br>Member<br>Added | Total<br>Members<br>Dropped | Gain/<br>Loss<br>Members |
|-----------|--------------|------------------|------------------------|----------------|--------------------|----------------------|---------------------|--------------------------|-----------------------------|--------------------------|
| 2012-2013 | 0            | -1               | -1                     | 201            | 1                  | 9                    | 7                   | 218                      | -194                        | 24                       |
| 2013-2014 | 0            | 0                | 0                      | 206            | 3                  | 5                    | 12                  | 226                      | -200                        | 26                       |
| 2014-2015 | 0            | -1               | -1                     | 184            | 1                  | 15                   | 17                  | 217                      | -242                        | -25                      |
| 2015-2016 | 0            | 0                | 0                      | 174            | 0                  | 11                   | 9                   | 194                      | -213                        | -19                      |
| 2016-2017 | 1            | 0                | 1                      | 164            | 22                 | 14                   | 25                  | 225                      | -222                        | 3                        |
| Average   | 0            | 0                | 0                      | 186            | 5                  | 11                   | 14                  | 216                      | -214                        | 2                        |