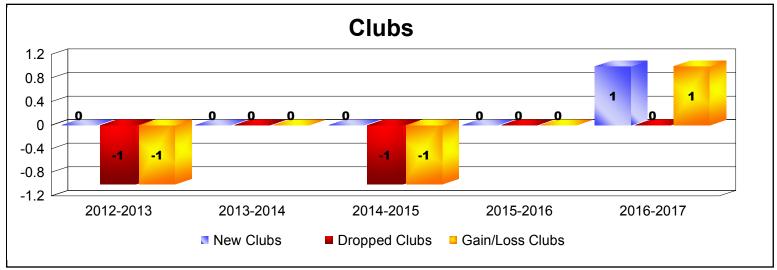

District N 2

As of June 2017 Cumulative

| Year      | New<br>Clubs | Dropped<br>Clubs | Gain/<br>Loss<br>Clubs | New<br>Members | Charter<br>Members | Reinstate<br>Members | Transfer<br>Members | Total<br>Member<br>Added | Total<br>Members<br>Dropped | Gain/<br>Loss<br>Members |
|-----------|--------------|------------------|------------------------|----------------|--------------------|----------------------|---------------------|--------------------------|-----------------------------|--------------------------|
| 2012-2013 | 0            | -1               | -1                     | 201            | 1                  | 9                    | 7                   | 218                      | -194                        | 24                       |
| 2013-2014 | 0            | 0                | 0                      | 206            | 3                  | 5                    | 12                  | 226                      | -200                        | 26                       |
| 2014-2015 | 0            | -1               | -1                     | 184            | 1                  | 15                   | 17                  | 217                      | -242                        | -25                      |
| 2015-2016 | 0            | 0                | 0                      | 174            | 0                  | 11                   | 9                   | 194                      | -213                        | -19                      |
| 2016-2017 | 1            | 0                | 1                      | 164            | 22                 | 14                   | 25                  | 225                      | -222                        | 3                        |
| Average   | 0            | 0                | 0                      | 186            | 5                  | 11                   | 14                  | 216                      | -214                        | 2                        |