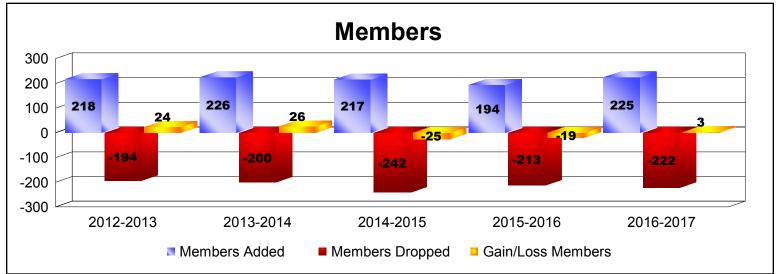

District N 2

As of June 2017 Cumulative

| Year      | New<br>Clubs | Dropped<br>Clubs | Gain/<br>Loss<br>Clubs | New<br>Members | Charter<br>Members | Reinstate<br>Members | Transfer<br>Members | Total<br>Member<br>Added | Total<br>Members<br>Dropped | Gain/<br>Loss<br>Members |
|-----------|--------------|------------------|------------------------|----------------|--------------------|----------------------|---------------------|--------------------------|-----------------------------|--------------------------|
| 2012-2013 | 0            | -1               | -1                     | 201            | 1                  | 9                    | 7                   | 218                      | -194                        | 24                       |
| 2013-2014 | 0            | 0                | 0                      | 206            | 3                  | 5                    | 12                  | 226                      | -200                        | 26                       |
| 2014-2015 | 0            | -1               | -1                     | 184            | 1                  | 15                   | 17                  | 217                      | -242                        | -25                      |
| 2015-2016 | 0            | 0                | 0                      | 174            | 0                  | 11                   | 9                   | 194                      | -213                        | -19                      |
| 2016-2017 | 1            | 0                | 1                      | 164            | 22                 | 14                   | 25                  | 225                      | -222                        | 3                        |
| Average   | 0            | 0                | 0                      | 186            | 5                  | 11                   | 14                  | 216                      | -214                        | 2                        |